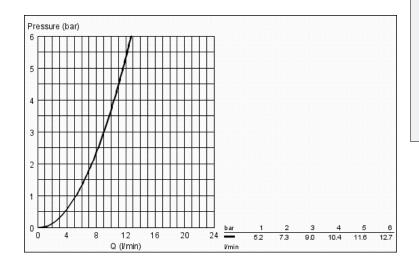

## Product Description: Rapid SL for WC

## Standard Specification: flushing cistern GD 2

with small maintenance access

## 1.13 m installation height

for on-the-wall installations or studded walls powder coated steel frame, self-supporting for dry-cladding, completely pre-assembled with fixed connections quick adjustment, lockable fixing material TÜV approved 2 WC fixing bolts fixing device for ceramic

fixing device for ceramic distance of fixing bolts 180/230 mm outlet bend Ø 90 mm depth adjustable reducer Ø 90/110 mm

inlet and outlet connecting set

flushing cistern GD 2, 6 - 9 I

adjustment ex factory 6 I and 3 I

pneumatic discharge valve offering 3 modes of operation: dual flush or start/stop or single flush

water supply from left/right or back

low noise (group I acc. to Germ