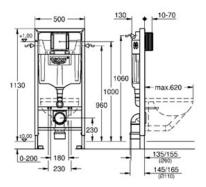

## 1.13 m installation height

for on-the-wall installations or studded walls powder coated steel frame, self-supporting for dry-cladding, completely pre-assembled with fixed connections quick adjustment, lockable fixing material TÜV approved 2 WC fixing bolts fixing device for ceramic

fixing device for ceramic distance of fixing bolts 180/230 mm outlet bend Ø 90 mm depth adjustable reducer Ø 90/110 mm

inlet and outlet connecting set

flushing cistern GD 2, 6 - 9 I

adjustment ex factory 6 I and 3 I

for vertical or horizontal use

without accessories for on-the-wall installation