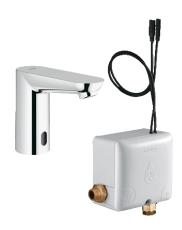

## Product Description: Powerbox

## Standard Specification:

with infrared sensor for bi-directional communication for monitoring, configuration and service purpose infra-red electronic basin tap 1/2" without mixer including Powerbox self-generating power system single hole installation

## Powerbox

power generator with water turbine internal energy saving unit with use of 60 s/24 h stand-by, 260 s/100 h stand-by with additional backup power rapid installation system 7 pre-set programs: