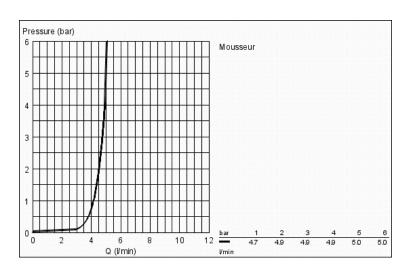

## Product Description: Powerbox

## Standard Specification:

with infrared sensor for bi-directional communication for monitoring, configuration and service purpose infra-red electronic basin tap 1/2" without mixer including Powerbox self-generating power system single hole installation

mousseur 6 l/min flexible connection hose dirt strainer

## Powerbox

power generator with water turbine internal energy saving unit with use of 60 s/24 h stand-by, 260 s/100 h stand-by with additional backup power rapid installation system 7 pre-set programs:

auto flush thermal disinfection cleaning mode

additional functions and precise settings by remote control 36 407

min. recommended pressure 1.0 bar

## Color:

□ 36384 000 chrome