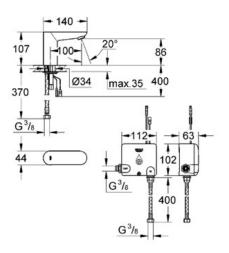

## Standard Specification:

with infrared sensor for bi-directional communication for monitoring, configuration and service purpose infra-red electronic basin tap 1/2" without mixer including Powerbox self-generating power system single hole installation

mousseur 6 l/min flexible connection hose dirt strainer